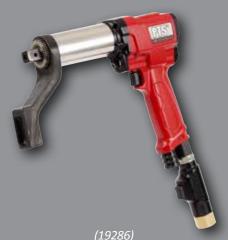

# PNEUTORQUE® PTS™

ACCURATE, EFFICIENT, QUIET PNEUMATIC TORQUE TOOLS

# www.norbar.com

Non - impacting exceptionally low vibration levels, (0.343 m/s<sup>2</sup>) make these tools comfortable and safe for operator use

> Very quiet operation reducing the need for protection with sound pressure levels from 77 dB(A) to 79 dB(A)

Directional exhaust barrel directs exhaust away from operator

PART NUMBER

180242.B06

180243.B06

180244.B08

180245.B08 180246.B08\*

180250.B08

180250.B12