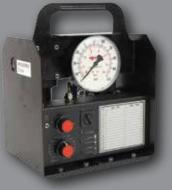

#### Lubro Control Unit

lubricator unit features a large, 100mm diameter gauge for easy and accurate setting of air pressure

A secondary trigger for use with all The secondary handle is an easy to fit and versatile accessory which offers operator to use both hands to run the additional support and ease of handling when applying torque with Norbar's