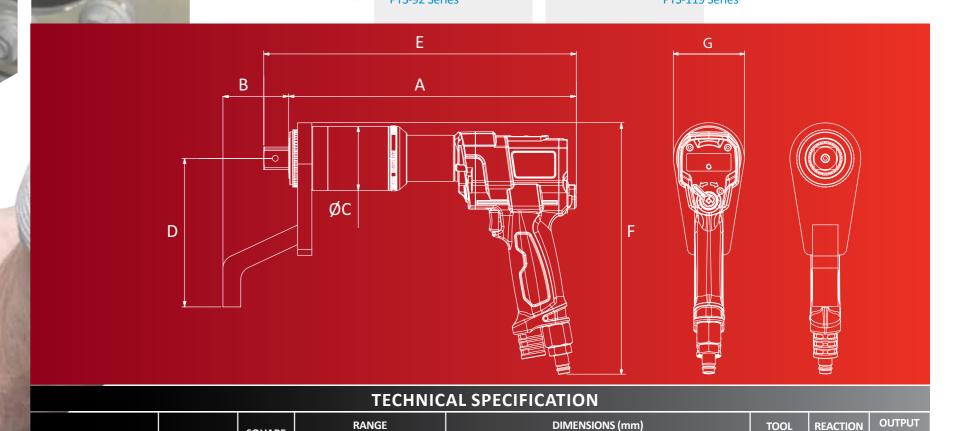

Directional exhaust barrel directs exhaust away from operator

PART NUMBER

180242.B06

180243.B06

180244.B08

180245.B08 180246.B08\*

180250.B08

180250.B12

180249.B12

MODEL

PTS-52-800

PTS-72-1000

PTS-72-1350

PTS-72-2000

PTS-80-2700

PTS-92-4000

PTS-92-4000

PTS-119-7000

DRIVE

3/411

3/411

3/4"

1"

1"

1½"

100 - 500

160 - 800

200 - 1000

270 - 1350

400 - 2000

540 - 2700

800 - 4000

147 - 738

290 76

347 70

377 272

175