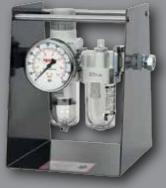

#### Lubro Control Unit

lubricator unit features a large, 100mm diameter gauge for easy and accurate setting of air pressure

A secondary trigger for use with all The secondary handle is an easy to fit and versatile accessory which offers operator to use both hands to run the additional support and ease of handling when applying torque with Norbar's