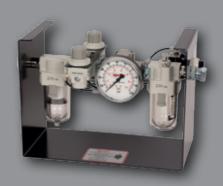

#### Twin Lubro Control Unit

additional benefits of two regulators and a switch that allows quick selection between two air pressure settings