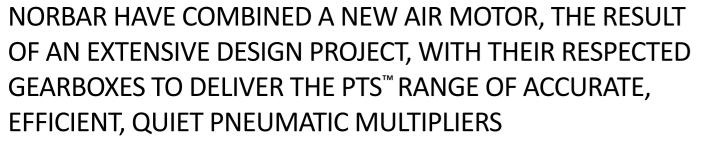

# www.norbar.com

Non - impacting exceptionally low vibration levels, (0.343 m/s<sup>2</sup>) make these tools comfortable and safe for operator use

> Very quiet operation reducing the need for protection with sound pressure levels from 77 dB(A) to 79 dB(A)

Directional exhaust barrel directs exhaust away from operator

PART NUMBER

180242.B06

180243.B06

180244.B08

180245.B08 180246.B08\*

180250.B08

180250.B12