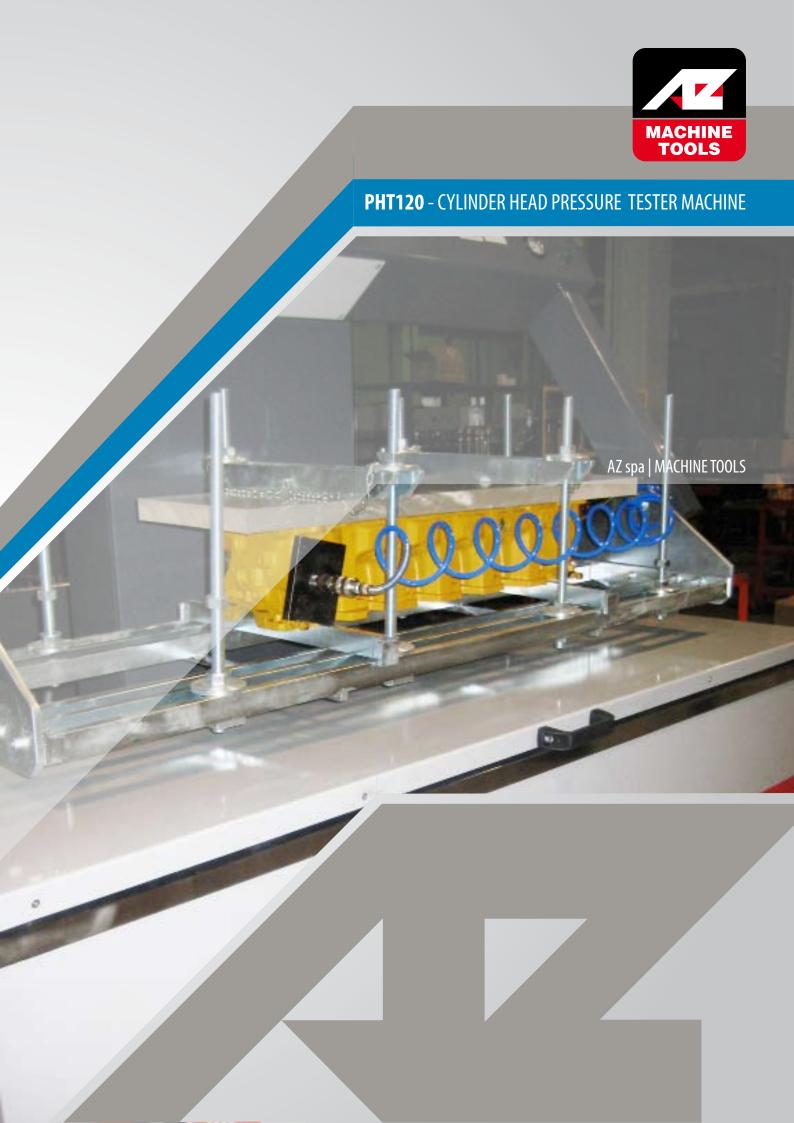

# PHT - CYLINDER HEAD PRESSURE TESTER MACHINE

PHT120 pressure tester allows for fast and easy detection of cylinder head condition. The machine is designed for easy operation, with a minimum maintenance and optimized for safety.

The machine comes standard with a preheating programmer.

The heat is controlled by an electronic thermostat.

Cylinder heads are able to be rotated 360° with the standard hydraulic system.

Support for slanted heads

Cylinder head holding flat parallels

Transparent plates

Side plate complete of quick coupling