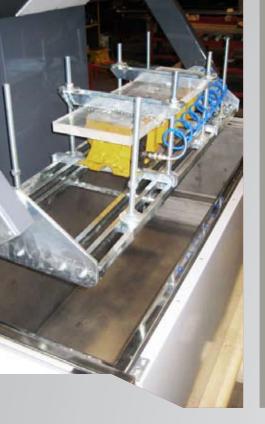

The machine comes standard with a preheating programmer.

The heat is controlled by an electronic thermostat.

Cylinder heads are able to be rotated 360° with the standard hydraulic system.

Support for slanted heads

Cylinder head holding flat parallels

Transparent plates

Side plate complete of quick coupling

Rubber plate to manufacture special plugs

Clamp bar

Fixed threated rods and nuts

Support for heads

CYLINDER HEAD PRESSURE TESTER MACHINE