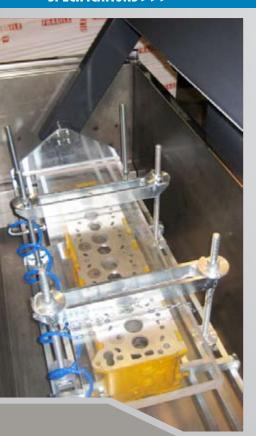

# PHT - CYLINDER HEAD PRESSURE TESTER MACHINE

PHT120 pressure tester allows for fast and easy detection of cylinder head condition. The machine is designed for easy operation, with a minimum maintenance and optimized for safety.

The machine comes standard with a preheating programmer.

The heat is controlled by an electronic thermostat.

Cylinder heads are able to be rotated 360° with the standard hydraulic system.

Support for slanted heads