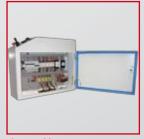

x1800mm      |
| Weight                            | 440 Kg                |
|                                   | ·                     |









Rubber plate to manufacture special plugs

Clamp bar

Fixed threated rods and nuts

Support for heads

CYLINDER HEAD PRESSURE TESTER MACHINE

#### **EQUIPMENT>>>**

#### **Standard equipment**

- 4 Cylinder head holding flat parallels
- 2 Supports for slanted heads
- 8 Long-threaded bars with accessories
- 4 Clamping bars of Plexiglas plate with small plates (8 pcs.)
- 8 Long-threaded fixing bars L=400 mm with accessories

Plexiglass plates: 500x250x30 mm / 800x250x30 mm

Rubber sheet 500x500x3 mm

Rubber sheet 500x500x8 mm

Slide plate complete of quick coupling

1 It tank of anti limestone

Service tools / Operating manual



Hydraulic unit



Electrical box



**Control panel** 



Tank of antilimestone

WWW.AZSPA.IT

## PHT120 - CYLINDER HEAD PRESSURE TESTER MACHINE





| Dimensions without packing | 1920x1000x1650 mm |
|----------------------------|-------------------|
| Weight without packing     | 440 Kg            |
| Dimensions with packing    | 2100x1150x1230 mm |

**DIMENSIONS AND WEIGHTS** >>>



WWW.AZSPA.IT