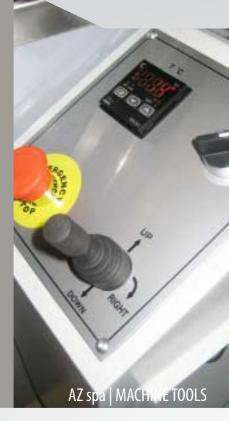

# PHT - CYLINDER HEAD PRESSURE TESTER MACHINE

PHT120 pressure tester allows for fast and easy detection of cylinder head condition. The machine is designed for easy operation, with a minimum maintenance and optimized for safety.

The machine comes standard with a preheating programmer.

The heat is controlled by an electronic thermostat.

Cylinder heads are able to be rotated 360° with the standard hydraulic system.





Support for slanted heads



Cylinder head holding flat parallels



Transparent plates



Side plate complete of quick coupling

### PHT120

#### SPECIFICATIONS >>>



| SPECIFICATIONS                    |                       |
|-----------------------------------|-----------------------|
| Maximum cylinder head capacity    | 1350x415x300 mm       |
| Maximum cradle stroke             | 600 mm                |
| Rotation speed                    | 4 RPM                 |
| Max cylinder head weight admitted | 300Kg                 |
| Stainless steel tank capacity     | 540 lt                |
| Max temperature cycle tume        | 120 mins              |
| Machine Voltage                   | 220/380/3 Volt - 50Hz |
| Control panel Voltage             | 24 Volt               |
| Heati