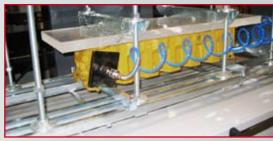

# PHT - CYLINDER HEAD PRESSURE TESTER MACHINE

PHT120 pressure tester allows for fast and easy detection of cylinder head condition. The machine is designed for easy operation, with a minimum maintenance and optimized for safety.

The machine comes standard with a preheating programmer.

The heat is controlled by an electronic thermostat.

Cylinder heads are able to be rotated 360° with the standard hydraulic system.

Support for slanted heads