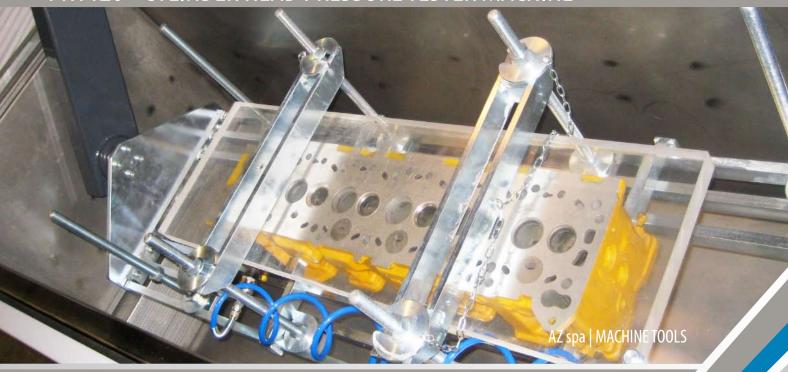

The machine comes standard with a preheating programmer.

The heat is controlled by an electronic thermostat.

Cylinder heads are able to be rotated 360° with the standard hydraulic system.

Support for slanted heads

Cylinder head holding flat parallels

Transparent plates

Side plate complete of quick coupling

Rubber plate to manufacture special plugs

Clamp bar

Fixed threated rods and nuts

Support for heads

CYLINDER HEAD PRESSURE TESTER MACHINE

#### **Standard equipment**

- 4 Cylinder head holding flat parallels
- 2 Supports for slanted heads
- 8 Long-threaded bars with accessories
- 4 Clamping bars of Plexiglas plate with small plates (8 pcs.)
- 8 Long-threaded fixing bars L=400 mm with accessories