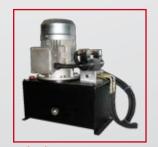

| 1920x1000x1800mm      |
| Weight                            | 440 Kg                |
|                                   | ·                     |









Rubber plate to manufacture special plugs

Clamp bar

Fixed threated rods and nuts

Support for heads

CYLINDER HEAD PRESSURE TESTER MACHINE

#### **EQUIPMENT>>>**

#### **Standard equipment**

- 4 Cylinder head holding flat parallels
- 2 Supports for slanted heads
- 8 Long-threaded bars with accessories
- 4 Clamping bars of Plexiglas plate with small plates (8 pcs.)
- 8 Long-threaded fixing bars L=400 mm with accessories

Plexiglass plates: 500x250x30 mm / 800x250x30 mm

Rubber sheet 500x500x3 mm

Rubber sheet 500x500x8 mm

Slide plate complete of quick coupling

1 It tank of anti limestone

Service tools / Operating manual



Hydraulic unit



Electrical box



**Control panel** 



Tank of antilimestone

WWW.AZSPA.IT

## PHT120 - CYLINDER HEAD PRESSURE TESTER MACHINE





| Dimensions without packing | 1920x1000x1650 mm |
|----------------------------|-------------------|
| Weight without packing     | 440 Kg            |
| Dimensions with packing    | 2100x1150x1230 mm |

**DIMENSIONS AND WEIGHTS** >>>



WWW.AZSPA.IT