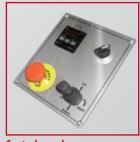

eight                            | 440 Kg                |
|                                   | ·                     |









Rubber plate to manufacture special plugs

Clamp bar

Fixed threated rods and nuts

Support for heads

CYLINDER HEAD PRESSURE TESTER MACHINE

#### **EQUIPMENT>>>**

#### **Standard equipment**

- 4 Cylinder head holding flat parallels
- 2 Supports for slanted heads
- 8 Long-threaded bars with accessories
- 4 Clamping bars of Plexiglas plate with small plates (8 pcs.)
- 8 Long-threaded fixing bars L=400 mm with accessories

Plexiglass plates: 500x250x30 mm / 800x250x30 mm

Rubber sheet 500x500x3 mm

Rubber sheet 500x500x8 mm

Slide plate complete of quick coupling

1 It tank of anti limestone

Service tools / Operating manual



Hydraulic unit



Electrical box



**Control panel** 



Tank of antilimestone

WWW.AZSPA.IT

## PHT120 - CYLINDER HEAD PRESSURE TESTER MACHINE





| Dimensions without packing | 1920x1000x1650 mm |
|----------------------------|-------------------|
| Weight without packing     | 440 Kg            |
| Dimensions with packing    | 2100x1150x1230 mm |

**DIMENSIONS AND WEIGHTS** >>>



WWW.AZSPA.IT